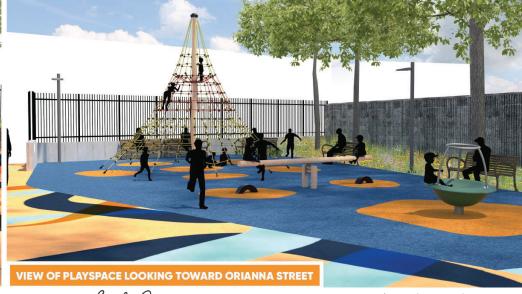

## **KEY DESIGN FEATURES**

- Open plaza space under trees and catenary lighting
- Ground mural brings bright colors
- Consolidated play elements

**PLAN LAYOUT** 