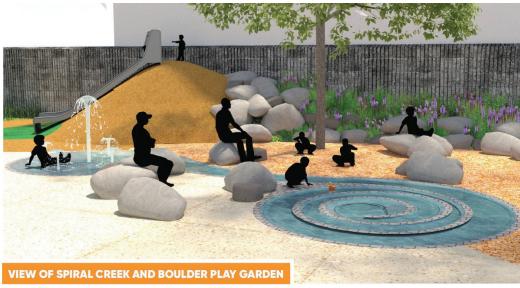

## **KEY DESIGN FEATURES**

- Focus on immersive planting, natural materials, and earth tones
- Play is integrated with natural elements
- Play options focused on younger children with options that older kids can enjoy

**PLAN LAYOUT** 

a flexible outdoor space that balances play and community gatherings