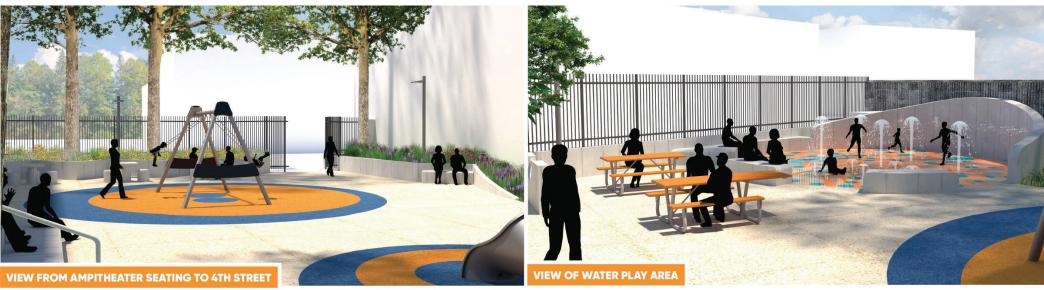

an update to Hart Park that maintains its existing function and character

## **KEY DESIGN FEATURES**

- Updated play equipment for a variety of age groups
- Expanded water play area in the spirit of the original
- A variety of seating options

**PLAN LAYOUT** 

a green oasis with a focus on nature play and exploration