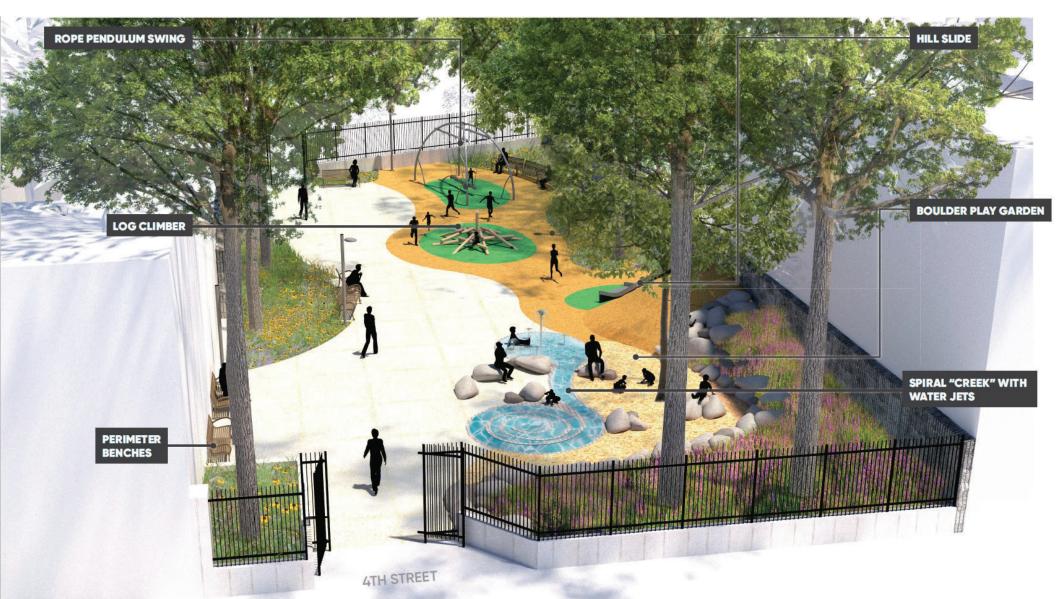

## **KEY DESIGN FEATURES**

- Focus on immersive planting, natural materials, and earth tones
- Play is integrated with natural elements
- Play options focused on younger children with options that older kids can enjoy

**PLAN LAYOUT** 

a flexible outdoor space that balances play and community gatherings