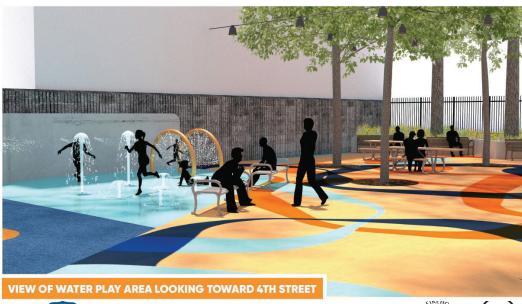

## **KEY DESIGN FEATURES**

- Open plaza space under trees and catenary lighting
- Ground mural brings bright colors
- Consolidated play elements

**PLAN LAYOUT** 