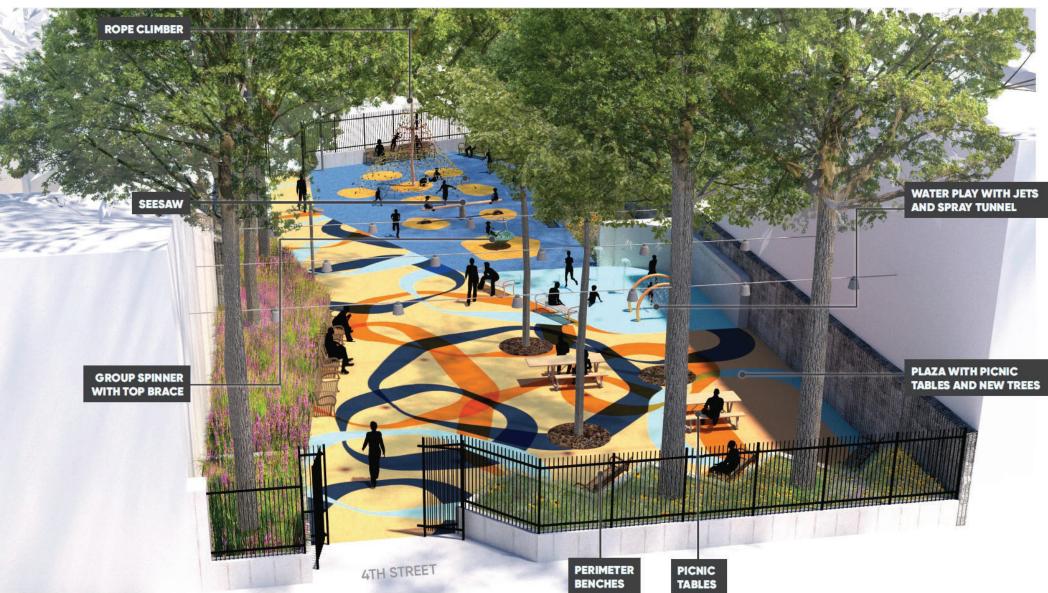

**PLAN LAYOUT** 

a flexible outdoor space that balances play and community gatherings

## **KEY DESIGN FEATURES**

- Open plaza space under trees and catenary lighting
- Ground mural brings bright colors
- Consolidated play elements

**PLAN LAYOUT** 