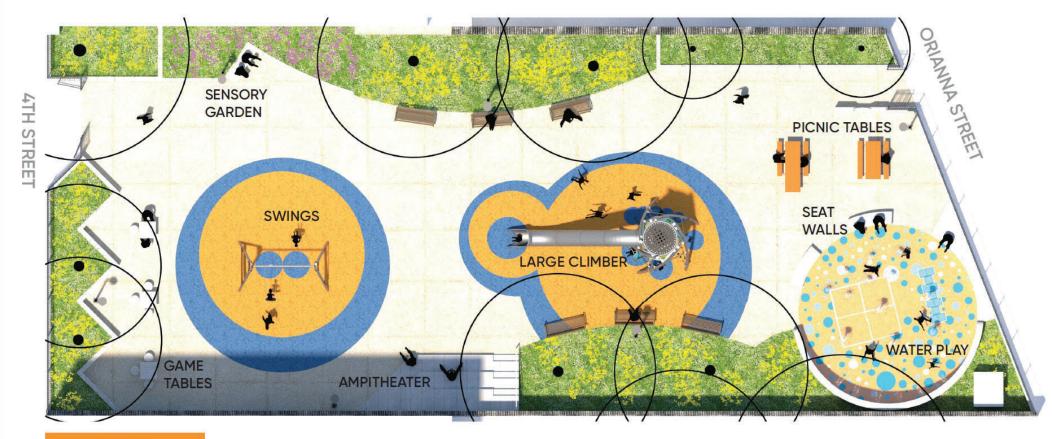

an update to Hart Park that maintains its existing function and character

## **KEY DESIGN FEATURES**

- Updated play equipment for a variety of age groups
- Expanded water play area in the spirit of the original
- A variety of seating options

**PLAN LAYOUT** 

a green oasis with a focus on nature play and exploration