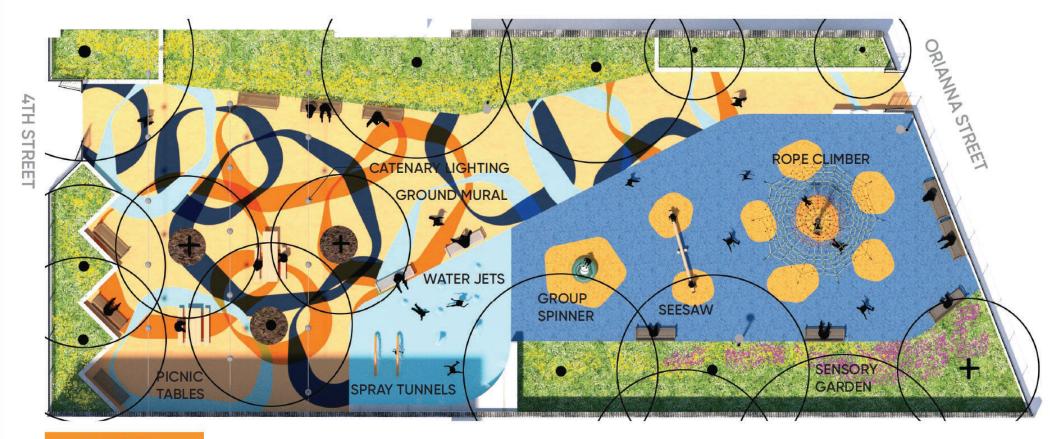

## **KEY DESIGN FEATURES**

- Open plaza space under trees and catenary lighting
- Ground mural brings bright colors
- Consolidated play elements

**PLAN LAYOUT** 