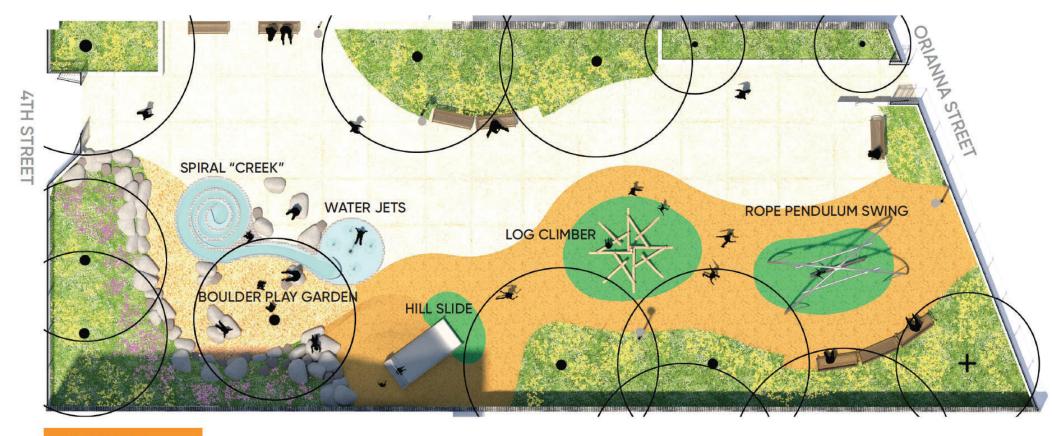

## **KEY DESIGN FEATURES**

- Focus on immersive planting, natural materials, and earth tones
- Play is integrated with natural elements
- Play options focused on younger children with options that older kids can enjoy

**PLAN LAYOUT** 

a flexible outdoor space that balances play and community gatherings