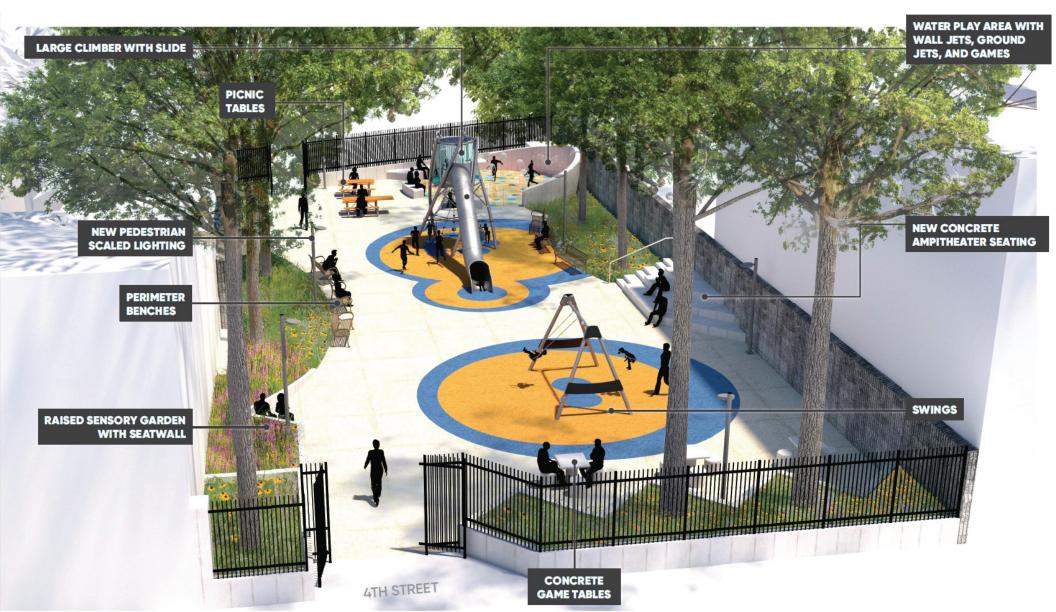

an update to Hart Park that maintains its existing function and character

## **KEY DESIGN FEATURES**

- Updated play equipment for a variety of age groups
- Expanded water play area in the spirit of the original
- A variety of seating options

**PLAN LAYOUT** 

a green oasis with a focus on nature play and exploration